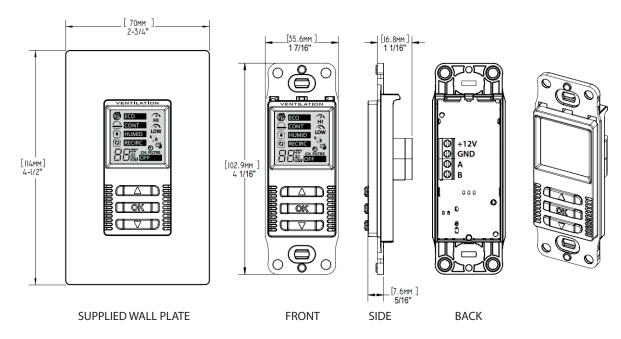

## DIMENSIONS

ouellet.com • 1 800-463-7043

dettson.com • 1 800-567-2733 epurair.com • 1 800-205-1108 innovair.com • 1 800-567-2733 globalcommander.ca • 1 800-463-7043