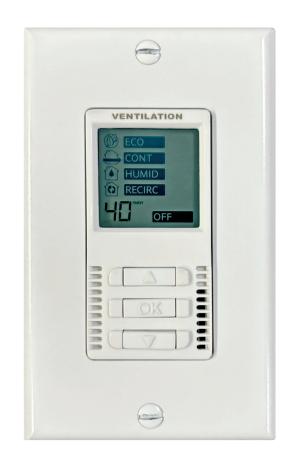

#### DIGITAL VENTILATOR WALL CONTROL

Decora-type wall control for residential air exchangers WITH RECIRCULATION MODE AND HUMIDITY MANAGEMENT.

### **GENERAL FEATURES**

- 1. Fits standard 2 x 3" wall box.
- 2. Included wall plate which can be user-substituted with any Decora style plate to suit any decor.

### **MODES OF OPERATION**

- 1. ECONOMIC 20 min. Low speed/ 40 min. standby
- 2. CONTINUOUS In High speed or Low speed
- 3. HUMIDITY Switches to HIGH speed when ambient relative humidity exceeds user-adjustable setpoint
- 4. RECIRCULATION In High speed or Low speed
- 5. OFF Does not operate until restarted by user.