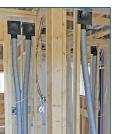

Main trunk and ducts in the wall

Main trunk and ducts hidden in floor joist

Flex ducts fit inside wall cavity