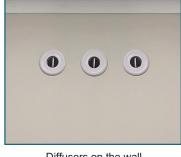

Diffusers on the wall with black collars

Diffusers on the wall with white collars