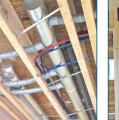

Main trunk and ducts in the wall

Main trunk and ducts hidden in floor joist

Flex ducts fit inside wall cavity