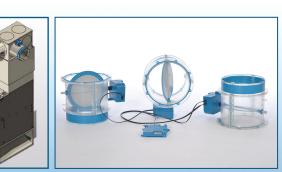

# SMART DUCT System®

#### Optional Smart Zoning System • 2 to 4 zones

- No dump zone required
- Simple plug & play install

Saddles

45° Saddles

Temporary construction cap

90° Collar (Black)

90° Collar (White)

**Diffusers** extension for double gypsum sheet walls