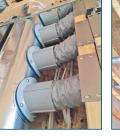

Main trunk and ducts in the wall

Main trunk and ducts hidden in floor joist

Flex ducts fit inside wall cavity