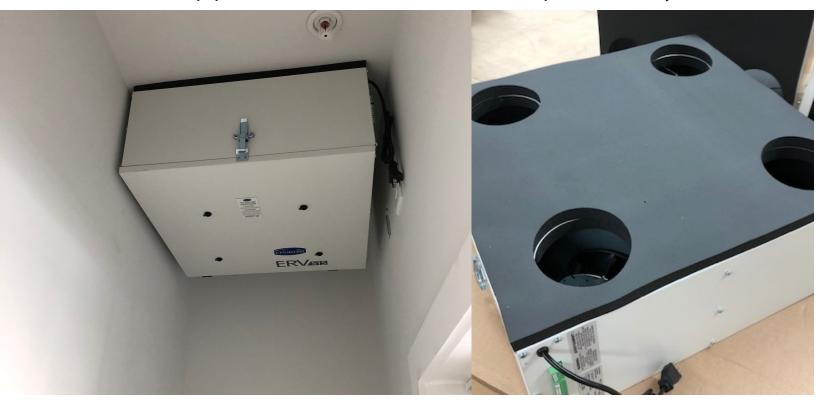

## Flush Mount Installation

A new pipe-free installation method that's quick and easy!

SA-P5R steel mounting plates allow models with foam top ports to be attached directly to the ceiling without the need for flexible ducts.

## Features:

- ▶ Quick and easy installation thanks to a 16G galvanized metal template plate already drilled and installed under the drywall.
- ▶ Frees up the entire top of the wardrobe allowing shelves to be installed and used.
- ▶ Ultra quiet because air is distributed directly into the ceiling.
- ▶ Sturdy and safe since the unit is fixed to the ceiling structure.
- ▶ Can be used in wardrobes 23" deep and above.
- ▶ Fire protection (damper) is always required for combustible structures.