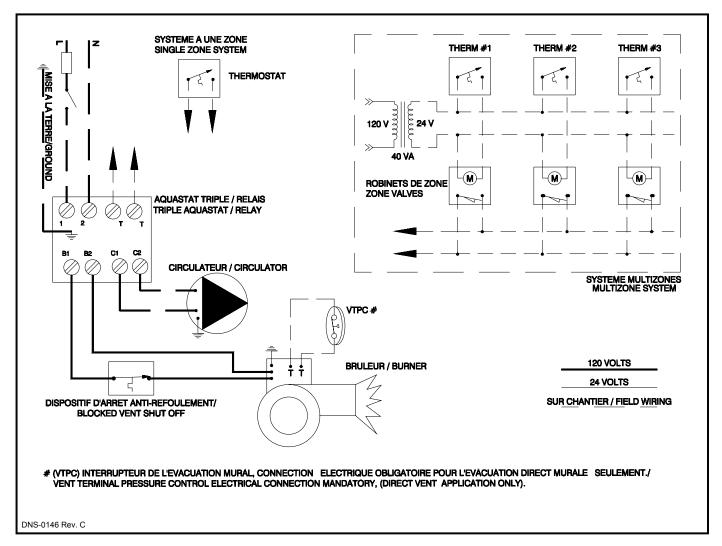

## FIGURE 5.4 Typical connection with or without sanitary water coil

Control used:

Triple relay temperature control Honeywell # L8124L1102B

## Operation and typical settings

| Operation: |                                                              |                                                                                  |                                               |               |         |       |     |  |
|------------|--------------------------------------------------------------|----------------------------------------------------------------------------------|-----------------------------------------------|---------------|---------|-------|-----|--|
| Burner     | Stop                                                         | "Hi" contact opened -or- if Thermostat opened, "Lo" contact opened               |                                               |               |         |       |     |  |
|            | Start                                                        | "Hi" contact closed and Therm. closed -or- if Therm. opened, "Lo" contact closed |                                               |               |         |       |     |  |
| Circulator | Circulator Stop Thermostat opened -or- "Circ" contact opened |                                                                                  |                                               |               |         |       |     |  |
|            | Start                                                        | Thermostat                                                                       | nermostat closed -and- "Circ" conctact closed |               |         |       |     |  |
|            | "                                                            | Hi"                                                                              | Typical setti                                 | ngs with coil | :<br>"L | .0"   |     |  |
| Set        |                                                              | Diff.                                                                            |                                               | Set           |         | Diff. |     |  |
| °F         | °C                                                           | °F                                                                               | °C                                            | °F            | °C      | °F    | °C  |  |
| 200        | 93                                                           | 10                                                                               | 5.6                                           | 180           | 82      | 10    | 5.6 |  |
| See "Typic | al settings wit                                              |                                                                                  | pical setting                                 |               | il:     |       |     |  |