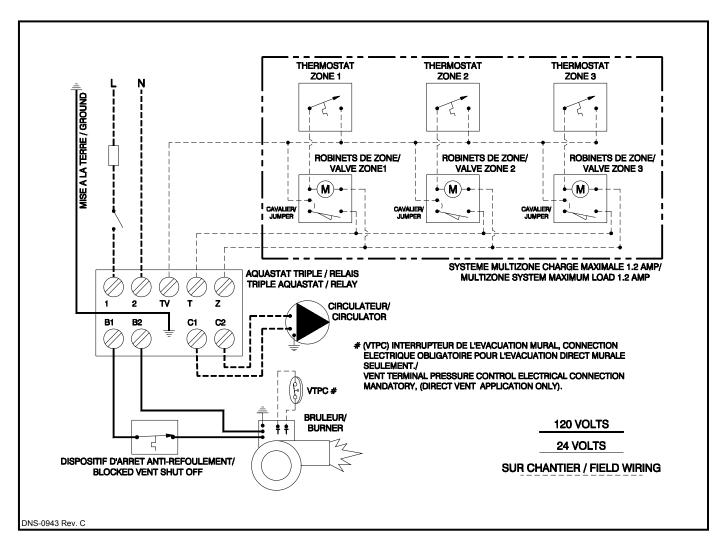

FIGURE 5.3 Typical connection with or without sanitary water coil Control used: "Triple relay Multizone" temperature control Honeywell # L8124L1029B

**Operation and typical settings** 

| Operation:                                                                                                          |               |                                                                    |                                                                                  |               |      |       |     |  |
|---------------------------------------------------------------------------------------------------------------------|---------------|--------------------------------------------------------------------|----------------------------------------------------------------------------------|---------------|------|-------|-----|--|
| Burner                                                                                                              | Stop          | "Hi" contact opened -or- if Thermostat opened, "Lo" contact opened |                                                                                  |               |      |       |     |  |
|                                                                                                                     | Start         | "Hi" contact c                                                     | "Hi" contact closed and Therm. closed -or- if Therm. opened, "Lo" contact closed |               |      |       |     |  |
| Circulator Stop Thermostat opened -or- "Circ" contact opened   Start Thermostat closed -and- "Circ" conctact closed |               |                                                                    |                                                                                  |               |      |       |     |  |
|                                                                                                                     |               |                                                                    |                                                                                  |               |      |       |     |  |
|                                                                                                                     |               |                                                                    | Typical setti                                                                    | ngs with coil |      |       |     |  |
| "Hi"                                                                                                                |               |                                                                    |                                                                                  | "Lo"          |      |       |     |  |
| Set                                                                                                                 |               | Diff.                                                              |                                                                                  | Set           |      | Diff. |     |  |
| °F                                                                                                                  | °C            | °F                                                                 | °C                                                                               | °F            | С°   | °F    | °C  |  |
| 200                                                                                                                 | 93            | 10                                                                 | 5.6                                                                              | 180           | 82   | 10    | 5.6 |  |
|                                                                                                                     |               | Ту                                                                 | pical setting                                                                    | js without co | il : |       |     |  |
| See "Typic                                                                                                          | al settings w | ithout coil" in ta                                                 | able on page                                                                     | 18            |      |       |     |  |
|                                                                                                                     |               |                                                                    |                                                                                  |               |      |       |     |  |