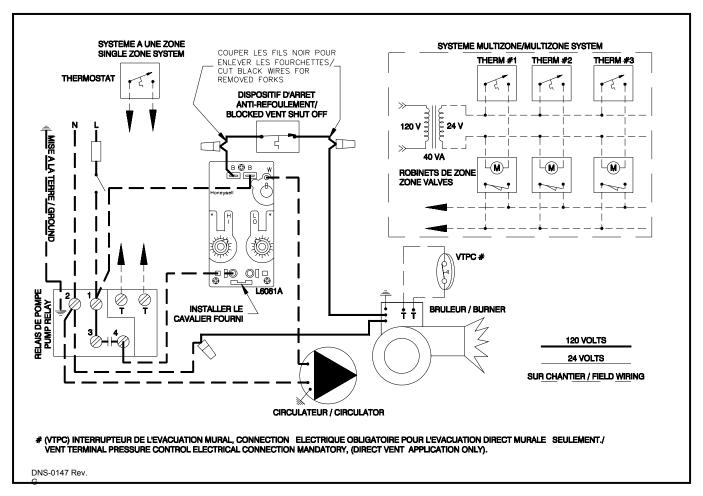

## FIGURE 5.5 Typical connection with or without sanitary water coil Control used:

- "Triple action" temperature control Honeywell # L6081A or White Rodgers # 11C61 (Aquastat Triple, Hi-Lo/Circ) Pump relay Honeywell # RA89A or White Rodgers # 809A

## Operation and typical settings

| Operation: |                                                                            |                                                                   |               |               |    |       |     |
|------------|----------------------------------------------------------------------------|-------------------------------------------------------------------|---------------|---------------|----|-------|-----|
| Burner     | Stop                                                                       | Hi" contact opened -ou- if Thermostat opened, "Lo" contact opened |               |               |    |       |     |
|            | Start "Hi" contact closed and Therm. closed -or- if Therm. opened, "Lo" or |                                                                   |               |               |    |       |     |
| Circulator | Stop                                                                       | Thermostat opened -or- "Circ" contact opened                      |               |               |    |       |     |
|            | Start                                                                      | Thermostat closed -and- "Circ" contact closed                     |               |               |    |       |     |
|            |                                                                            | Ty<br>"Hi"                                                        | pical setting | gs without co |    | Circ" |     |
| Set        |                                                                            | Diff.                                                             |               | Set           |    | Diff. |     |
| °F         | °C                                                                         | °F                                                                | °C            | °F            | °C | °F    | °C  |
| 180        | 82                                                                         | 10                                                                | 5.6           | 140           | 60 | 10    | 5.6 |
|            |                                                                            | ī                                                                 | ypical settir | ngs with coil | :  |       |     |
| See "Typic | al settings w                                                              | ith coil" in table                                                | on page 16    | _             |    |       |     |