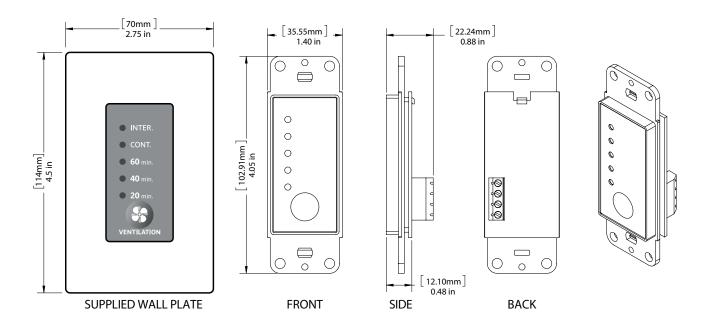

# SA-LT15

#### **VENTILATION CONTROL**

Decora-style user interface to control residential ERVs.

#### **GENERAL FEATURES**

- 1. Fits standard 2x3" (nominal) wall box or may be mounted using typical drywall anchors where a wall box is not available.
- 2. One easy-to-use push button
- 3. On-board 20/40/60 minutes high-speed timer
- 4. Included wall plate which can be user-substituted with any Decora style plate to suit any decor.

#### **MODES OF OPERATION**

- 1. Intermittent 20 minutes Lo / 40 minutes standby
- 2. Full-time low speed
- 3. Timer 20/40/60 minutes at high speed
- 4. Standby

#### COMPATIBILITY

Compatible with ERVs and HRVs manufactured in 2020 and later.

## SA-LT15 - Energy Recovery Ventilator Wall Control

## **TECHNICAL DETAILS**



### DIMENSIONS